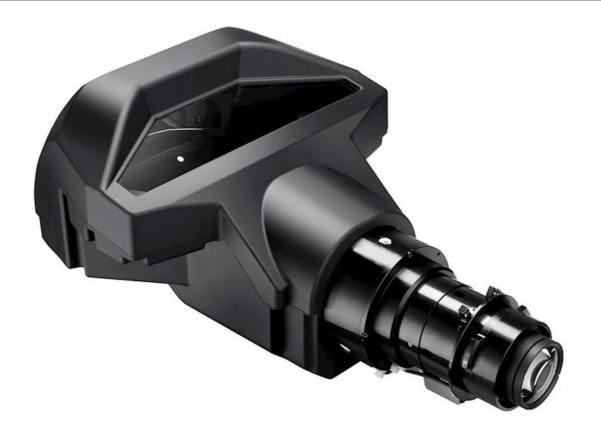

## BX-CTA16

Ultra short throw lens for big images in small spaces

- 0.36:1 throw ratio, project images up to 7.5m wide from less than 3 metres away
- Designed for the Optoma ZU1300, ZU1100, ZU1050, ZU860, ZU750 and ZU660e DuraCore laser projectors
- · Perfect for digital signage, retail, leisure and entertainment installations
- Enables installations in environments with restricted space

The BX-CTA16 ultra short throw lens is ideal for installations with restricted placement distance from the screen area.

The ultra short throw ratio of 0.36:1 lens can produce an image size of 120" up to 400"