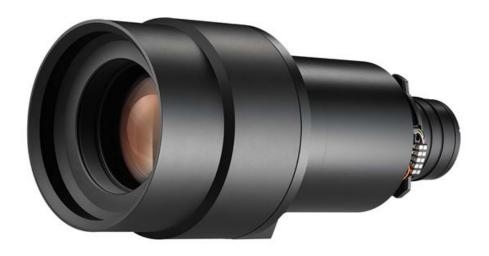

optoma.com.tr







Değiştirilebilir lens



## **Specifications**

EAN: 5055387665712, Colour: Black Genel Net ağırlığı

Brüt ağırlık

4 kg 4.96 kg



Copyright © 2023, Optoma and its logo is a registered trademark of Optoma Corporation. Optoma Europe Ltd is the licensee of the registered trademark. All other product names and company names used herein are for identification purposes only and may be trademarks or registered trademarks of their respective owners. Errors and omissions excepted, all specifications are subject to change without notice. All images are for representation purposes only and may be simulated. 24032023124900