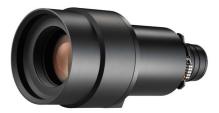

optoma.com.tr







Değiştirilebilir lens



## **Specifications**

EAN: 5055387665712, Colour: Black Genel Net ağırlığı

Brüt ağırlık

4 kg 4.96 kg



Copyright © 2023, Optoma and its logo is a registered trademark of Optoma Corporation. Optoma Europe Ltd is the licensee of the registered trademark. All other product names and company names used herein are for identification purposes only and may be trademarks or registered trademarks of their respective owners. Errors and omissions excepted, all specifications are subject to change without notice. All images are for representation purposes only and may be simulated. 24032023124900