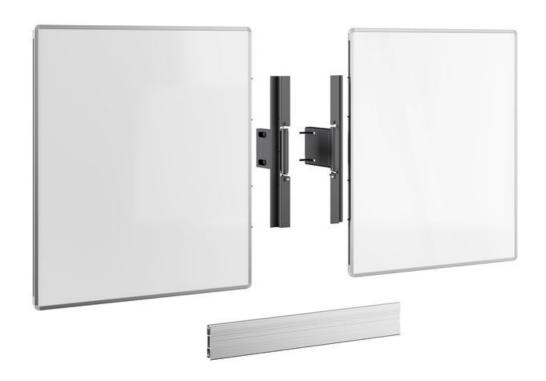

## RISE A228

Whiteboard set 86" for the RISE motorised display lift trolley or floor stand

- Custom made for a seamless fit
- Made for RISE motorised display lift trolley and floor stand solutions
- Suitable for any classroom or educational setting
- Enamel steel whiteboards with specially designed adjustable hinges

The RISE A228 whiteboard set 86" is custom made for the RISE motorised display lift trolley and floor stand solutions. Suitable for any classroom or educational setting, the whiteboards can be mounted to the left and right of a 86-inch display.