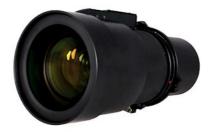

optoma.com.tr

Değiştirilebilir lens

## **Specifications**

EAN: 5055387630093, Colour: Black

 Genel

 Net ağırlığı
 1.67 kg

 Brüt ağırlık
 2.17 kg

 Lens

 Motorlu
 Yes

Copyright © 2023, Optoma and its logo is a registered trademark of Optoma Corporation. Optoma Europe Ltd is the licensee of the registered trademark. All other product names and company names used herein are for identification purposes only and may be trademarks or registered trademarks of their respective owners. Errors and omissions excepted, all specifications are subject to change without notice. All images are for representation purposes only and may be simulated. 17072023085809