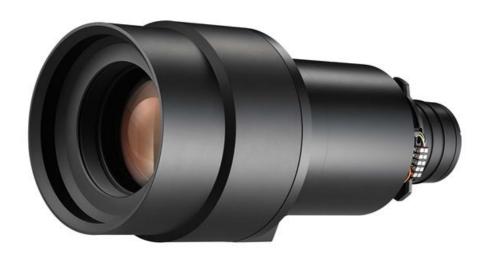

## BX-CTA27

Extreme Long throw Motorized Zoom Lens

- Full lens memory 1.5x motorized Zoom enables installation flexibility
- 7.2 ~ 10.8:1 throw ratio Project 1000" wide image from over 750 feet away
- Designed for use with Optoma ZU2200, ZU1900, and ZU1700 DuraCore laser projectors
- Ideal for entertainment and large venue installations requiring maximum distance projection

Optoma's longest throw lens, the BX-CTA27 Extreme long throw lens is ideal for distance installations and large venue entertainment requiring an extra long distance from projector to screen. This lens has a throw ratio of 7.2 ~ 10.8:1 and can produce an image size from 50" up to 1000"

Designed for use with Optoma ZU2200, ZU1900, and ZU1700 DuraCore laser projectors