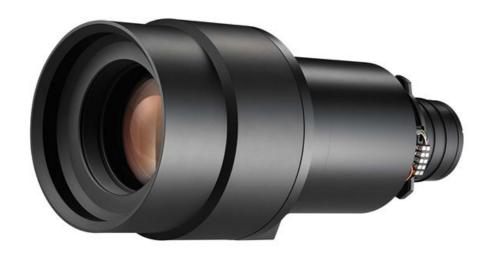

## BX-CTA27

Extreme Long throw Motorised Zoom Lens

- 7.2 ~ 10.8:1 throw ratio, project 1000" wide image from over 230m away
- Designed for the Optoma ZU1700, ZU1900, ZU2200 Ultra Bright DuraCore laser projectors
- Ideal for entertainment and large venue installations requiring maximum distance projection
- Full lens memory and a 1.5x Zoom enable installation flexibility

Optoma's longest throw lens, the BX-CTA27 Extreme long throw lens is ideal for distance installations and large venue entertainment requiring an extra long distance from projector to screen.

This lens has a throw ratio of  $7.2 \sim 10.8:1$  and can produce an image size of 50" up to 1000"

## **Specifications**

Motorised lens

| UPC: 796435 07 145 5, EAN: 5055387665712, Colour: Black  General |                 |  |
|------------------------------------------------------------------|-----------------|--|
|                                                                  |                 |  |
| Net weight                                                       | 4 kg            |  |
| Gross weight                                                     | 4.96 kg         |  |
| Lens                                                             |                 |  |
| Throw ratio (min)                                                | 7.2             |  |
| Throw ratio (max)                                                | 10.8            |  |
| Min throw distance                                               | 7.8             |  |
| Max throw distance                                               | 232.6           |  |
| f-stop (min)                                                     | 2.4             |  |
| f-stop (max)                                                     | 3.1             |  |
| Focal length                                                     | 150.9 - 226.4mm |  |
| Min screen size                                                  | 50              |  |
| Max screen size                                                  | 1.000           |  |
| Zoom type                                                        | Motorised       |  |
| Zoom                                                             | 1.5             |  |