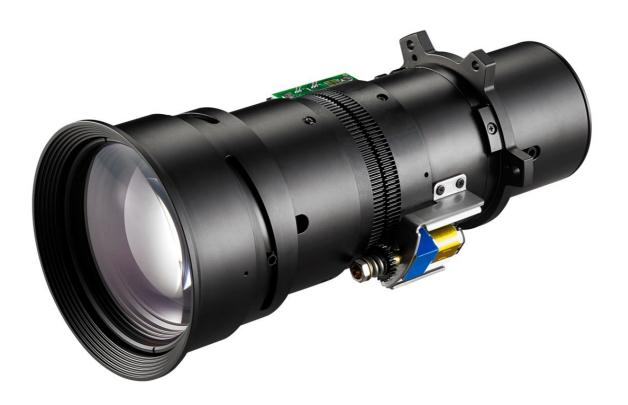

## BX-CTA13

Ultra Long throw Motorised Lens with 1.9x Zoom

- 2.9 ~ 5.52:1 throw ratio, project 1000" wide image from over 115m away
- Designed for the Optoma ZU1300, ZU1100, ZU1050, ZU860, ZU750 and ZU660e DuraCore laser projectors
- Perfect for entertainment installations & building projection
- Enables installations in live venue installations where distance projection is needed

The BX-CTA13 ultra long throw lens is ideal for distance installations and live venue entertainment which require a long distance from projector to screen.

This lens has a throw ratio of 2.9 ~ 5.52:1 and can produce an image size of 50" up to 1000"