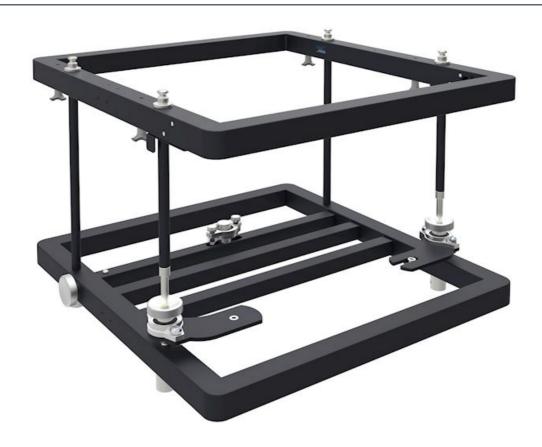

## SFFPRO2

PRO AV flying/stacking frame

- Aluminium flying/stacking frame
- 3 Axis fine adjustment
- Rotation +3.5° ~ -3.5°
- Tilt +5° ~ -5° / +2.5° ~ -7°

The SFFPRO2 is a heavy-duty projector flying/stacking frame for use with select Optoma projectors. Using this frame, you can easily tilt, rotate and swivel the projector thanks to its fine adjustment mechanism.

The SFFPRO2 provides rotation adjustment of +3.5° ~ -3.5° and tilt adjustment of +5° ~ -5° / +2.5° ~ -7°. The frame features built in stacking points which makes it easy to join mulitple frames together.