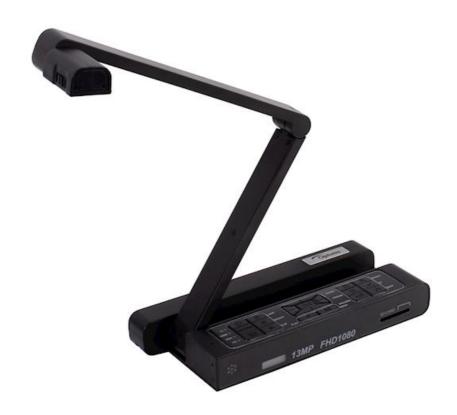

## DC455

13MP portable document camera with 8x digital zoom

- 13MP High definition camera
- 8X Digital zoom to see more
- Built-in microphone and speaker
- · Folding arm design for flexibility

Optoma's DC455 takes a live workspace and allows you to distribute real-time image capture to large audiences when combined with any big screen technology.

Sharing video content remotely has never been easier, simply connect to any one of the video conferencing tools (via a PC) to enable sharing with remote audiences. The folding arm design allows complete versatility and is perfect for any environment doubling up as a high-performance webcam when needed.