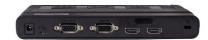

## **Specifications**

| EAN: 5055387662339. ( | Colour: Black |  |
|-----------------------|---------------|--|
|-----------------------|---------------|--|

| EAIN: 5055387662339, Colour: Black |                                                                                                                       |
|------------------------------------|-----------------------------------------------------------------------------------------------------------------------|
| Kamera                             |                                                                                                                       |
| Sensor                             | 1/3.06" CMOS                                                                                                          |
| Pikseller                          | 13M                                                                                                                   |
| Genel                              |                                                                                                                       |
| kare hızı                          | Up to 30                                                                                                              |
| Çekim Alanı                        | A4 landscape (210 x 297 mm)                                                                                           |
| Çıkış çözünürlüğü                  | 1080i                                                                                                                 |
| Odak                               | Auto/Manual                                                                                                           |
| Görüntü yakalama                   | Yes                                                                                                                   |
| Video kayıt                        | Yes                                                                                                                   |
| İşık kaynağı                       | LED                                                                                                                   |
| Ürün Güvenliği                     | Kensington Lock                                                                                                       |
| USB2                               | Yes                                                                                                                   |
| Güç                                |                                                                                                                       |
| Güç kaynağı                        | DC 5V, 100-240V, 50-60Hz                                                                                              |
| Güç Tüketimi / Watt<br>(Beklemede) | 0.1                                                                                                                   |
| Güç Tüketimi / Watt (Min)          | 2                                                                                                                     |
| Güç Tüketimi / Watt (Maks)         | 4.5                                                                                                                   |
| Ağırlık ve Boyutlar                |                                                                                                                       |
| Ürün Boyutları                     | 190 x 80 x 305                                                                                                        |
| Kutuda                             |                                                                                                                       |
| Kutuda                             | Remote, Power cord (UK/EU), Power adaptor, HDMI Cable,<br>USB cable (2.0), Microscope Adaptors, Anti-glare sheet, QSG |
| Bağlantılar                        |                                                                                                                       |
| Bağlantılar                        | Inputs 1 x HDMI, 1 x VGA                                                                                              |
|                                    | Outputs 1 x HDMI, 1 x VGA, 1 x Mikro USB                                                                              |
|                                    |                                                                                                                       |