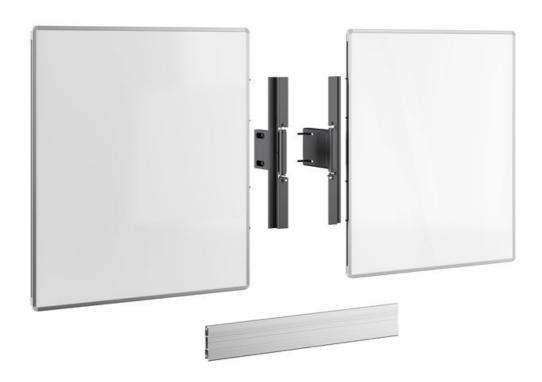

## RISE A217

Whiteboard set 75" for the RISE motorised floor-wall lift

- Custom made for a seamless fit
- Made for RISE 2005 and RISE 2008 motorised floor-wall lifts
- Suitable for any classroom or educational setting
- Enamel steel boards with specially designed adjustable hinges

The RISE A217 whiteboard set 75" is custom made for the RISE 2005 and RISE 2008 motorised display lift floor-wall solutions. Suitable for any classroom or educational setting, the whiteboards can be mounted to the left and right of a 75-inch display.