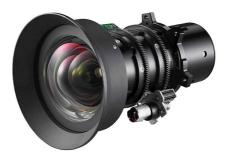

## BX-CTA15 Short Throw Lens with Motorized Zoom

- Interchangeable short throw lens with zoom Ideal for immersive installations and much more
- 0.75 ~ 0.95:1 throw ratio Offers big image flexibility even in smaller spaces
- Designed for use with the Optoma ZU1300, ZU1100, ZU1050, ZU860, ZU750 and ZU660e DuraCore laser projectors
- 1.26x Motorized Zoom Provides additional flexibility for easy install

The BX-CTA15 short throw lens is ideal for immersive installations and other small-space installs. With a throw ratio of 0.75 ~ 0.95:1 and a 1.26x Motorised zoom, easily produce images in size of 50" up to 1000"