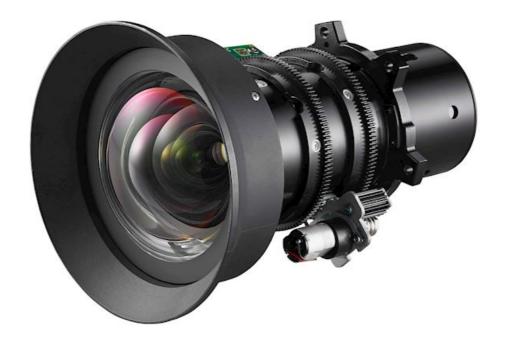

## BX-CTA15 Short Throw Lens with Motorized Zoom

- Interchangeable short throw lens with zoom Ideal for immersive installations and much more
- 0.75 ~ 0.95:1 throw ratio Offers big image flexibility even in smaller spaces
- Designed for use with the Optoma ZU1300, ZU1100, ZU1050, ZU860, ZU750 and ZU660e DuraCore laser projectors
- 1.26x Motorized Zoom Provides additional flexibility for easy install

The BX-CTA15 short throw lens is ideal for immersive installations and other small-space installs. With a throw ratio of 0.75 ~ 0.95:1 and a 1.26x Motorised zoom, easily produce images in size of 50" up to 1000"