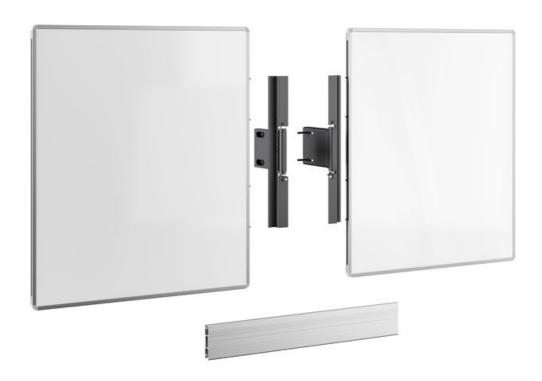

## RISE A228

Whiteboard set 86" for the RISE motorised display lift trolley or floor stand

- Custom made for a seamless fit
- Made for RISE motorised display lift trolley and floor stand solutions
- Suitable for any classroom or educational setting
- Enamel steel whiteboards with specially designed adjustable hinges

The RISE A228 whiteboard set 86" is custom made for the RISE motorised display lift trolley and floor stand solutions. Suitable for any classroom or educational setting, the whiteboards can be mounted to the left and right of a 86-inch display.