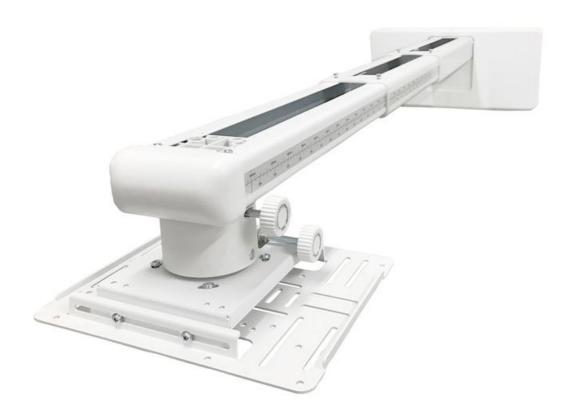

## OWM3000ST

Short throw projector mount

- Compact telescopic arm
- Easy to install adjustable
- Cable management
- Compatible with stud walls

Designed for Optoma short throw projectors this easy to install compact mount features a high quality adjustable arm and mounting plate. It also comes with universal arms for mounting other projectors.

## **Specifications**

EAN: 5055387662308, Colour: White

Общее

Размеры (Ш х Г х В) (мм) 448 x 595 x 210

Pitch 5° Roll Yaw

+/-30mm horizontal shift, +/-40mm vertical shift Регулируемый

В комплекте User manual

Accessory bag (inc screws, washers, extension arms and Allen keys)

Диапазон расширения 595 - 1350mm Net weight 6.8 kg 8.3 kg Gross weight