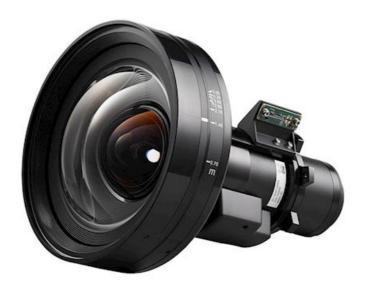

## BX-CTA17

Short Throw Lens with Motorized Zoom

- 0.65 ~ 0.75:1 throw ratio Enables big screen image projection in any space
- Designed for use with the Optoma ZU1300, ZU1100, ZU1050, ZU860, ZU750 and ZU660e DuraCore laser projectors
- Perfect for immersive installations and theme park environments
- 1.15x Motorized Zoom Enables easy installs in a variety of spaces and applications

The BX-CTA17 short throw lens is ideal for immersive installations requiring a short distance from projector to screen. With a throw ratio of  $0.65 \sim 0.75$ :1, you can easily produce images in sizes from 50" up to 1000"