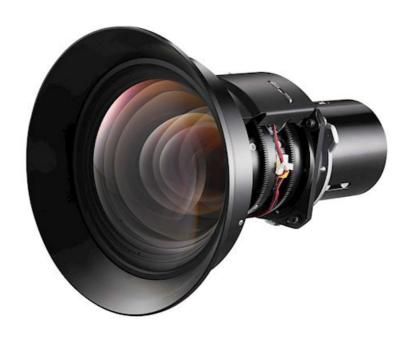

## BX-CTA18

Short-throw Lens with Motorised Zoom

- 0.84 ~ 1.02:1 throw ratio, project images up to 1000" from 18m with the BX-CTA18 lens
- Designed for the Optoma ZU1700, ZU1900, ZU2200 Ultra Bright DuraCore laser projectors
- 1.2x Motorised Zoom for flexible and simple installations
- Motorised Zoom & Motorised Lens Shift Memory adds flexibility and ease of install

The BX-CTA18 short throw lens is ideal for rental installations or permanent install applications within the entertainment or museum sectors. Motorised Lens shift memory and Motorised Zoom add to the lens's use-case flexibility and easy installation.

With a throw ratio of 0.84  $\sim$  1.02:1, easily produce images in size of 50" up to 1000"