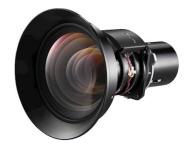

## BX-CTA18

Short-throw Lens with Motorised Zoom

- 0.84 ~ 1.02:1 throw ratio, project images up to 1000" from 18m with the BX-CTA18 lens
- Designed for the Optoma ZU1700, ZU1900, ZU2200 Ultra Bright DuraCore laser projectors
- 1.2x Motorised Zoom for flexible and simple installations
- Motorised Zoom & Motorised Lens Shift Memory adds flexibility and ease of install

The BX-CTA18 short throw lens is ideal for rental installations or permanent install applications within the entertainment or museum sectors. Motorised Lens shift memory and Motorised Zoom add to the lens's use-case flexibility and easy installation.

With a throw ratio of 0.84  $\sim$  1.02:1, easily produce images in size of 50" up to 1000"