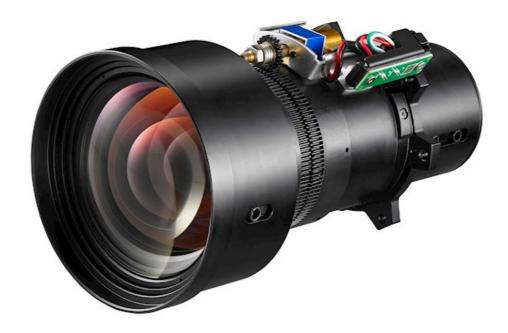

## BX-CTA06

Motorised Zoom Interchangeable Lens

- 1.22 ~ 1.52:1 throw ratio, project 1000-inch image from 26.3m away with the BX-CTA06 standard zoom lens
- Designed for the Optoma ZU1300, ZU1100, ZU1050, ZU860, ZU750 and ZU660e DuraCore laser projectors
- 1.25x Motorised Zoom allows for a simplified and flexible setup
- Easy interchangeable lens swaps out quickly for any use case

he BX-CTA06 motorised zoom lens is ideal for a variety of rental and permanent install applications, such as within the entertainment or museum sectors.

This lens has a throw ratio of 1.22  $\sim$  1.52:1 and can produce an image size of 50" up to 1000"