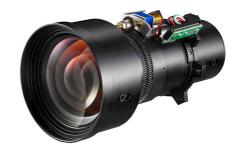

## BX-CTA06

Motorised Zoom Interchangeable Lens

- 1.22 ~ 1.52:1 throw ratio, project 1000-inch image from 26.3m away with the BX-CTA06 standard zoom lens
- Designed for the Optoma ZU1300, ZU1100, ZU1050, ZU860, ZU750 and ZU660e DuraCore laser projectors
- 1.25x Motorised Zoom allows for a simplified and flexible setup
- Easy interchangeable lens swaps out quickly for any use case

he BX-CTA06 motorised zoom lens is ideal for a variety of rental and permanent install applications, such as within the entertainment or museum sectors.

This lens has a throw ratio of 1.22  $\sim$  1.52:1 and can produce an image size of 50" up to 1000"