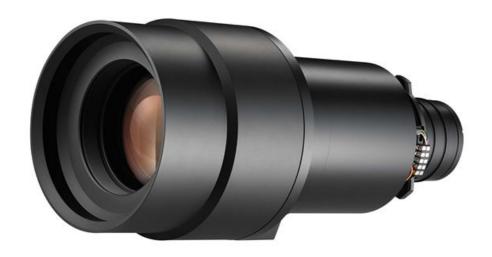

## BX-CTA27

Extreme Long throw Motorised Zoom Lens

- 7.2 ~ 10.8:1 throw ratio, project 1000" wide image from over 230m away
- Designed for the Optoma ZU1700, ZU1900, ZU2200 Ultra Bright DuraCore laser projectors
- Ideal for entertainment and large venue installations requiring maximum distance projection
- Full lens memory and a 1.5x Zoom enable installation flexibility

Optoma's longest throw lens, the BX-CTA27 Extreme long throw lens is ideal for distance installations and large venue entertainment requiring an extra long distance from projector to screen.

This lens has a throw ratio of  $7.2 \sim 10.8:1$  and can produce an image size of 50" up to 1000"